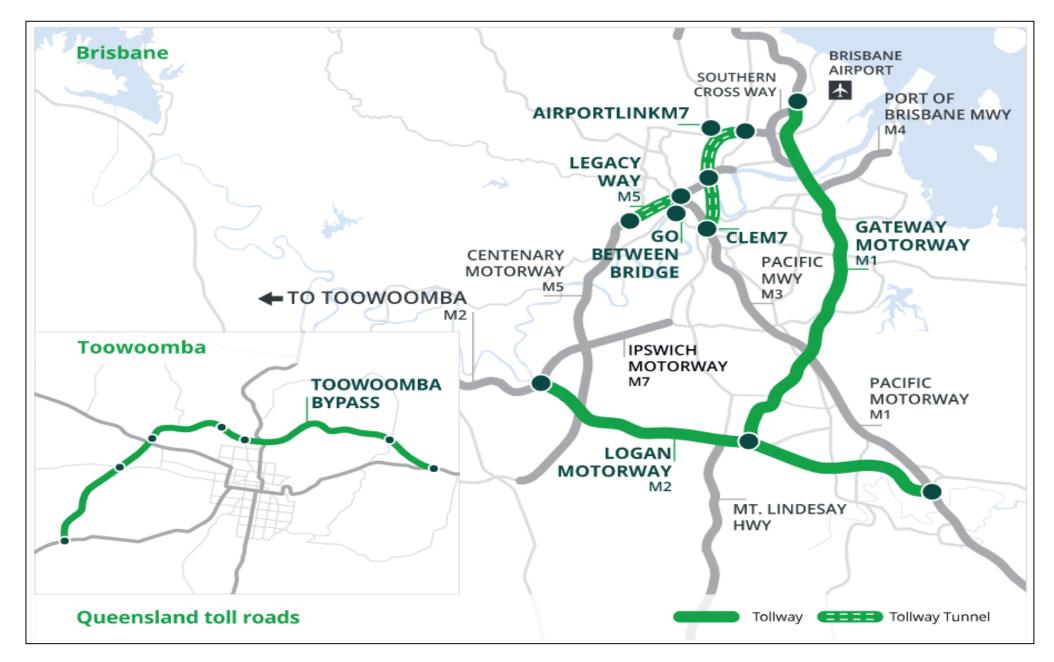

## TOLL PRICES 1<sup>ST</sup> July 2023

| TOLL<br>POINT         | CLASS 3<br><1<br>Tonne | CLASS 3<br><1 Tonne | CLASS 4 2 tonne> (or 4.5t GVM>) | CLASS 4 2 tonne >     (or 4.5t     GVM>) | TOLL ROAD<br>COMBINATIONS                                        |            |            |
|-----------------------|------------------------|---------------------|---------------------------------|------------------------------------------|------------------------------------------------------------------|------------|------------|
|                       | GST EXC                | GST INC             | GST EXC                         | GST INC                                  | COMBINATION                                                      | GST EXC    | GST INC    |
| Gateway / Murarrie    | \$7.44                 | \$8.18              | \$16.74                         | \$18.41                                  | Logan Motorway Class 3                                           | \$7.45     | \$8.19     |
| Loganlea              | \$2.82                 | \$3.10              | \$6.33                          | \$6.96                                   | Logan Motorway Class 4                                           | \$16.77    | \$18.44    |
| Kuraby/Compton Rd     | \$4.39                 | \$4.83              | \$9.87                          | \$10.86                                  | Depot to Depot                                                   | \$33.54    | \$36.88    |
| Paradise Rd           | \$4.63                 | \$5.09              | \$10.44                         | \$11.48                                  |                                                                  |            |            |
| Heathwood             | \$4.63                 | \$5.09              | \$10.44                         | \$11.48                                  | Gateway Kuraby<br>Heathwood Class 3                              | \$16.46    | \$18.10    |
| Legacy Way            | \$9.00                 | \$9.90              | \$17.99                         | \$19.79                                  | Gateway Kuraby<br>Heathwood Class 4                              | \$37.05    | \$40.75    |
| Go Between Bridge     | \$5.20                 | \$5.72              | \$10.41                         | \$11.45                                  | Depot to Depot                                                   | \$74.10    | \$81.50    |
| Clem 7                | \$8.34                 | \$9.17              | \$16.69                         | \$18.36                                  |                                                                  |            |            |
| Bowen Hills/Kedron M7 | \$8.71                 | \$9.58              | \$15.37                         | \$16.91                                  | If using old BLUE DESPATCH you need to put in the GST EXC amount |            |            |
| Bowen Hill/Toombul M7 | \$8.71                 | \$9.58              | \$15.37                         | \$16.91                                  | put iii tile GS i                                                | LAC alliou | 1111       |
| Kedron/Toombul M7     | \$6.53                 | \$7.18              | \$11.53                         | \$12.68                                  | If using PCDESPATO                                               | ·          | put in the |
| Toowoomba Bypass      | \$6.11                 | \$6.72              | \$24.51                         | \$26.96                                  | GST INC                                                          | C amount   |            |