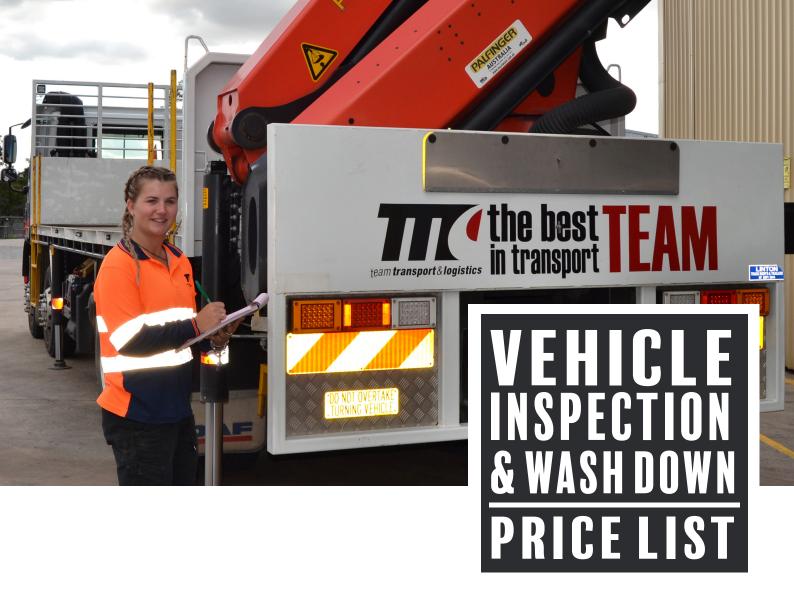

## VEHICLE WASH DOWN

ALL EXPOSED AREAS OF THE VEHICLE ARE CLEANED USING COMPRESSED AIR, VACUUM, BRUSH OR A HIGH PRESSURE SPRAY. ALL REASONABLE EFFORT IS MADE TO ENSURE THAT THE VEHICLE, TOOLBOXES & EQUIPMENT ARE FREE OF CONTAMINATES.

| SERVICE                                                 | PRICE (EXCLUDING GST) |
|---------------------------------------------------------|-----------------------|
| VEHICLE INSPECTION DECLARATION                          |                       |
| 4WD & 1 TONNE UTILITIES UP TO 8 TONNE BODY TRUCKS       | \$ 79.00              |
| PRIME MOVER                                             | \$ 99.00              |
| PRIME MOVER & TRAILER                                   | \$ 119.00             |
| B-DOUBLE COMBINATION                                    | \$ 139.00             |
| HEAVY MACHINERY                                         | \$ P. O. A            |
| CONTAINER                                               | \$ 99.00              |
| OFF-SITE INSPECTION FEE (WITHIN 25 KMS OF ACACIA RIDGE) | \$ 99.00              |
| AHCB10201 INSPECT MACHINARY FOR PLANT, A                | NIMAL & SOLL MATERIAL |