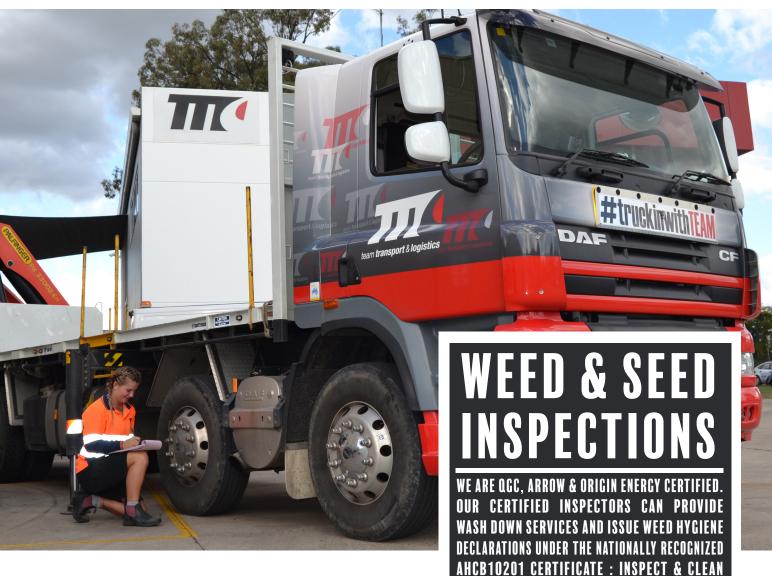

## TEAM TRANSPORT & LOGISTICS FACILITY

OUR ACACIA RIDGE FACILITY IS A 'DRIVE-TH-RU' WEED AND SEED INSPECTION STATION FOR LIGHT VEHICLES, TRUCKS, TRAILERS & LIGHT MACHINERY UP TO 20 TONNE. WITH MINIMAL NOTICE, ONE OF OUR CERTIFIED INSPECTORS CAN ASSES YOUR VEHICLE AND PROVIDE A DEC-LARATION.

## VISUAL INSPECTION

MACHINERY FOR PLANT, ANIMAL & SOIL MATERIAL.

OUR CERTIFIED INSPECTORS CAN CARRY OUT INSPECTIONS AT OUR ACACIA RIDGE FACILITY OR COME DIRECTLY TO YOU. A VISUAL INSPECTION OF THE VEHICLE IS UNDERTAKEN INCLUDING IT'S INTERIOR & ANY SUSPICIOUS SEEDS ARE BRUSHED OFF. FOLLOWING THE INSPECTION, THE RELEVANT WEED HYGIENE DECLARATION WILL BE PROVIDED.