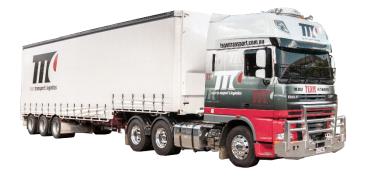

#### Tautliners trailer

12m to 13m trailer (B-double combination available)

20 to 34 standard pallet spaces