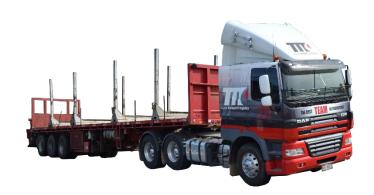

#### Semi - Trailer

12m to 13m x 2.4m wide tray

24 tonne capacity (extendable and B- double available)

20 standard pallet spaces

#### Drop deck trailer

12m trailer (with extendable options available)

1m to 1.1m trailer height