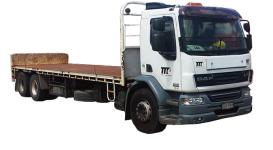

#### Semi - Trailer

12m to 13m x 2.4m wide tray

24 tonne capacity (extendable and B- double available)

20 standard pallet spaces