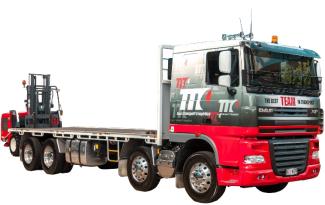

#### 12 Tonne fork vehicle

7.2m tray 10.5 tonne capacity

12 standard pallet spaces 2 tonne lift

\*Allow 3. 04m clearance for forklift mast

#### 14 Tonne fork vehicle

8m tray 12.5 tonne capacity

12 standard pallet spaces 2 tonne lift

\*Allow 3. 04m clearance for forklift mast

#### Semi-fork vehicle

10.5m tray 19 tonne capacity

16 -18 standard pallet spaces 2 tonne lift

\*Allow 3. 04m clearance for forklift mast