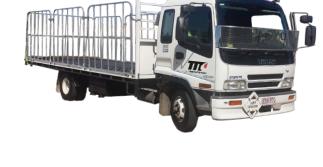

## **TRUCK & TRAILER CAPABILITIES GUIDE**

2.4m x 1.8m tray

1 tonne load capacity Double racks: 2.5m - 4.5m Triple racks: 5.5m – 6.5m Steel products: 100kg Max. on double or triple racks All other products 150kg Max 2 standard pallet spaces