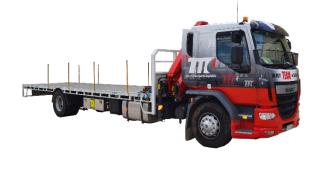

#### 6 Tonne crane vehicle

6m to 9m x 2.4m wide tray 5 - 6.5 tonne carrying capacity **1.4 tonne @ 6m lift capacity** (Beside vehicle) 2.2 tonne @ 4m lift capacity Maximum reach 9m @ 790kg

#### 12 Tonne crane vehicle

6.5m to 8m x 2.4m wide tray 10.5 tonne carrying capacity Front or rear-mounted cranes available (Beside vehicle) 2.5 – 3.1 tonne @ 4m lift capacity 1.9 - 2 tonne @ 5.7- 6m lift capacity 1.4 tonne @ 7.5 – 8m lift capacity 1.08 – 1.1 tonne @ 9 – 10m lift capacity