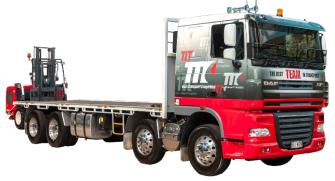

#### 12 Tonne fork vehicle

7.2m tray 10.5 tonne capacity

12 standard pallet spaces 2 tonne lift

\*Allow 3. 04m clearance for forklift mast

#### 14 Tonne fork vehicle

8m tray 12.5 tonne capacity

12 standard pallet spaces 2 tonne lift

\*Allow 3. 04m clearance for forklift mast

#### Semi-fork vehicle

10.5m tray 19 tonne capacity

16 -18 standard pallet spaces 2 tonne lift

\*Allow 3. 04m clearance for forklift mast