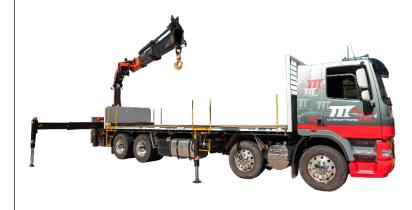

#### 6 Tonne crane vehicle

6m to 9m x 2.4m wide tray 5 - 6.5 tonne carrying capacity **1.4 tonne @ 6m lift capacity** (Beside vehicle) 2.2 tonne @ 4m lift capacity Maximum reach 9m @ 790kg

#### 12 Tonne crane vehicle

6.5m to 8m x 2.4m wide tray 10.5 tonne carrying capacity Front or rear-mounted cranes available (Beside vehicle) 2.5 – 3.1 tonne @ 4m lift capacity 1.9 - 2 tonne @ 5.7- 6m lift capacity 1.4 tonne @ 7.5 – 8m lift capacity 1.08 – 1.1 tonne @ 9 – 10m lift capacity