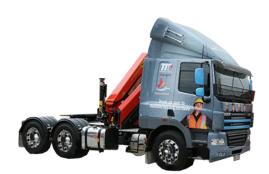

#### Semi-Crane vehicle

12m x 2.4m wide tray

20 tonne capacity (with extendable options available)

Maximum reach 11m @ 1 tonne