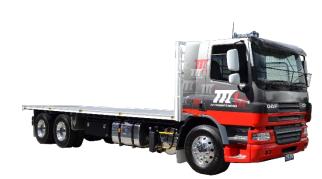

### 14 Tonne vehicle

9m x 2.4m wide tray 12 tonne load capacity Up to 14 standard pallet spaces