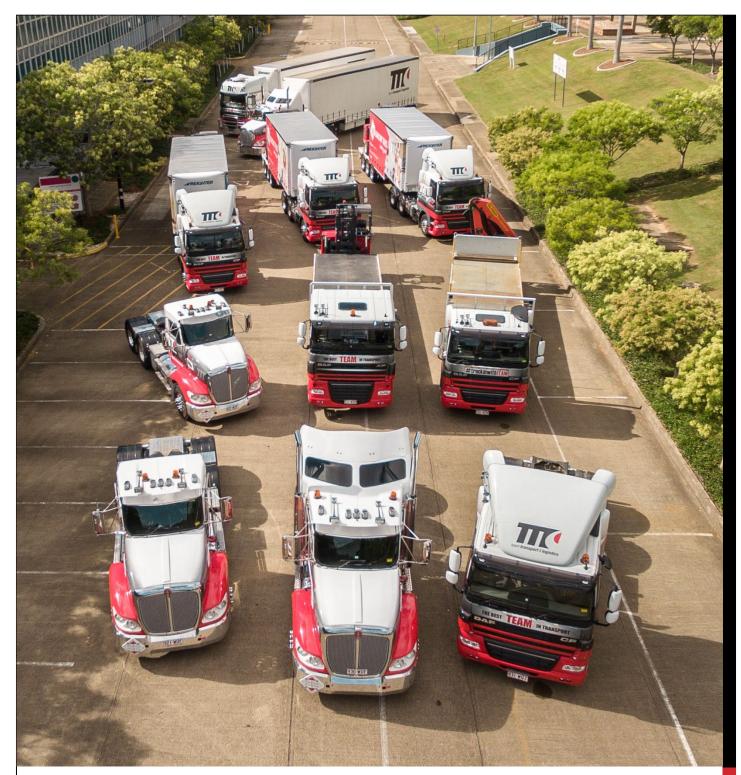

# **OUR TEAM | OUR FLEET**

## **TRUCK & TRAILER CAPABILITIES GUIDE**

2.4m x 1.8m tray

1 tonne load capacity Double racks: 2.5m - 4.5m Triple racks: 5.5m – 6.5m Steel products: 100kg Max. on double or triple racks All other products 150kg Max 2 standard pallet spaces