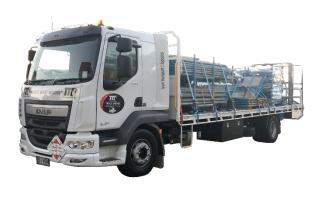

#### 8 Tonne vehicle

6.5m to 8m x 2.4m wide tray7 - 8 tonne load capacity12 standard pallet spaces

#### 12 Tonne vehicle

7m to 8m x 2.4m wide tray 12 tonne load capacity 12 standard pallet spaces