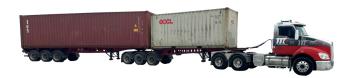

### **CONTAINER SWING LIFT**

30 to 33 lifting capacity 24 tonne carrying capacity

### CONTAINER B-DOUBLE COMBINATIONS

24.5 tonne capacity per trailer

# CONTAINER A-DOUBLE COMBINATIONS

Capacity: 30 tonne per trailer  $(2 \times 40' \text{ or } 4 \times 20')$ 