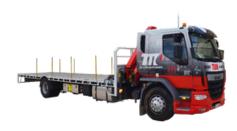

#### **6 TONNE CRANE VEHICLE**

6m to 9m x 2.4m wide tray 5.5 - 6. tonne carrying capacity 1.4 tonne @ 6m lift capacity (Beside vehicle) 2.2 tonne @ 4m lift capacity Maximum reach 9m @ 790kg

### 12 TONNE CRANE VEHICLE

6.5m to 8m x 2.4m wide tray
10.5 tonne carrying capacity
Front or rear-mounted cranes available
(Beside vehicle) 2.5 – 3.3 tonne @ 4m lift capacity
1.9 – 2.1 tonne @ 5.7- 6m lift capacity
1.5 tonne @ 7.5 – 8m lift capacity
1.08 – 1.2 tonne @ 9 – 10m lift capacity