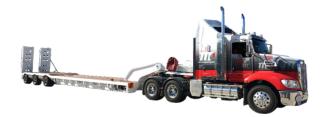

### **DROP DECK TRAILER**

12m trailer (3-4m top deck, bottom deck 8-9m) Extendable bottom deck up to 16m 900mm to 1.1m deck height

### **QUAD LOW LOADERS & DOLLY**

capacity up to 50t machines 12m bottom deck 20ft and 40 ft container 990mm deck height