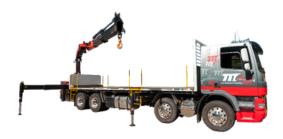

#### **6 TONNE CRANE VEHICLE**

6m to 9m x 2.4m wide tray 5.5 - 6. tonne carrying capacity 1.4 tonne @ 6m lift capacity (Beside vehicle) 2.2 tonne @ 4m lift capacity Maximum reach 9m @ 790kg

### 12 TONNE CRANE VEHICLE

6.5m to 8m x 2.4m wide tray
10.5 tonne carrying capacity
Front or rear-mounted cranes available
(Beside vehicle) 2.5 – 3.3 tonne @ 4m lift capacity
1.9 – 2.1 tonne @ 5.7- 6m lift capacity
1.5 tonne @ 7.5 – 8m lift capacity
1.08 – 1.2 tonne @ 9 – 10m lift capacity