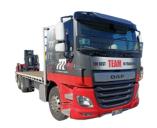

#### **4 TONNE VEHICLE**

3.1m to 6m x 2.4m wide tray 3 - 4 tonne load capacity Up to 8 standard pallet spaces

### **6 TONNE VEHICLE**

5m to 6.5m x 2.4m wide tray 5 - 6 tonne load capacity 10 standard pallet spaces

### **8 TONNE VEHICLE**

6.5m to 8m x 2.4m wide tray 7 - 8 tonne load capacity 12 standard pallet spaces