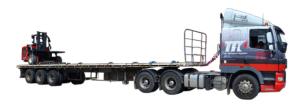

### **SEMI-FORK VEHICLE**

10.5m tray 19 tonne capacity 16 -18 standard pallet spaces 2.5 tonne max lift \*Allow 3. 04m clearance(forklift mast)