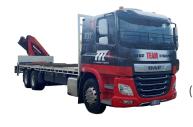

#### **6 TONNE CRANE VEHICLE**

6m to 9m x 2.4m wide tray 5.5 - 6. tonne carrying capacity 1.4 tonne @ 6m lift capacity (Beside vehicle) 2.2 tonne @ 4m lift capacity Maximum reach 9m @ 790kg

### 12 TONNE CRANE VEHICLE

6.5m to 8m x 2.4m wide tray
10.5 tonne carrying capacity
Front or rear-mounted cranes available
(Beside vehicle) 2.5 – 3.3 tonne @ 4m lift capacity
1.9 – 2.1 tonne @ 5.7- 6m lift capacity
1.5 tonne @ 7.5 – 8m lift capacity
1.08 – 1.2 tonne @ 9 – 10m lift capacity