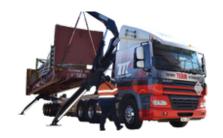

#### **6 TONNE CRANE VEHICLE**

6m to 9m x 2.4m wide tray 5.5 - 6. tonne carrying capacity 1.4 tonne @ 6m lift capacity (Beside vehicle) 2.2 tonne @ 4m lift capacity Maximum reach 9m @ 790kg

### 12 TONNE CRANE VEHICLE

6.5m to 8m x 2.4m wide tray
10.5 tonne carrying capacity
Front or rear-mounted cranes available
(Beside vehicle) 2.5 – 3.3 tonne @ 4m lift capacity
1.9 – 2.1 tonne @ 5.7- 6m lift capacity
1.5 tonne @ 7.5 – 8m lift capacity
1.08 – 1.2 tonne @ 9 – 10m lift capacity

#### **HEAVY LIFT CRANE VEHICLE**

7.5m - 8m tray 10 tonne capacity 7.1 - 7.4 tonne @ 4 - 4.1m lift capacity 4.8 - 5 tonne @ 6 - 6.1m lift capacity 3.6 - 3.8 tonne @ 8m lift capacity 2.7 tonne @ 10m lift capacity