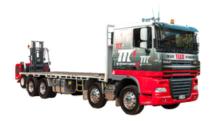

#### 12 TONNE FORK VEHICLE

7.2m tray
10.5 tonne capacity
12 standard pallet spaces
2.5 tonne max lift
\*Allow 3. 04m clearance for forklift mast

### **14 TONNE FORK VEHICLE**

8m tray 12.5 tonne capacity 12 standard pallet spaces 2.5 tonne max lift \*Allow 3.04m clearance for forklift mast

### **SEMI-FORK VEHICLE**

10.5m tray 19 tonne capacity 16 -18 standard pallet spaces 2.5 tonne max lift \*Allow 3. 04m clearance(forklift mast)