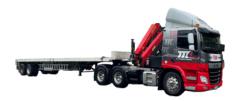

### **SEMI-CRANE VEHICLE**

12m x 2.4m wide tray 20 tonne capacity (with extendable options available) Maximum reach 11m @ 1 tonne

#### **CRANE TRAILER**

13m x 2.4m wide tray 17-20 tonne capacity 5.1-6.6 tonne@4m lift capacity. 3.3-4.3 tonne @6m lift capacity. 2.4-3.2 tonne@8m lift capacity. 1.9-2.4 tonne@10m lift capacity. 1.5-2 tonne@12m lift capacity. 1.6 tonne @14m lift capacity.