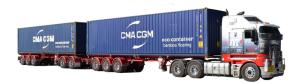

### **CONTAINER SWING LIFT**

30 to 33 lifting capacity 24 tonne carrying capacity

### CONTAINER B-DOUBLE COMBINATIONS

24.5 tonne capacity per trailer

# CONTAINER A-DOUBLE COMBINATIONS

Capacity: 30 tonne per trailer  $(2 \times 40' \text{ or } 4 \times 20')$ 