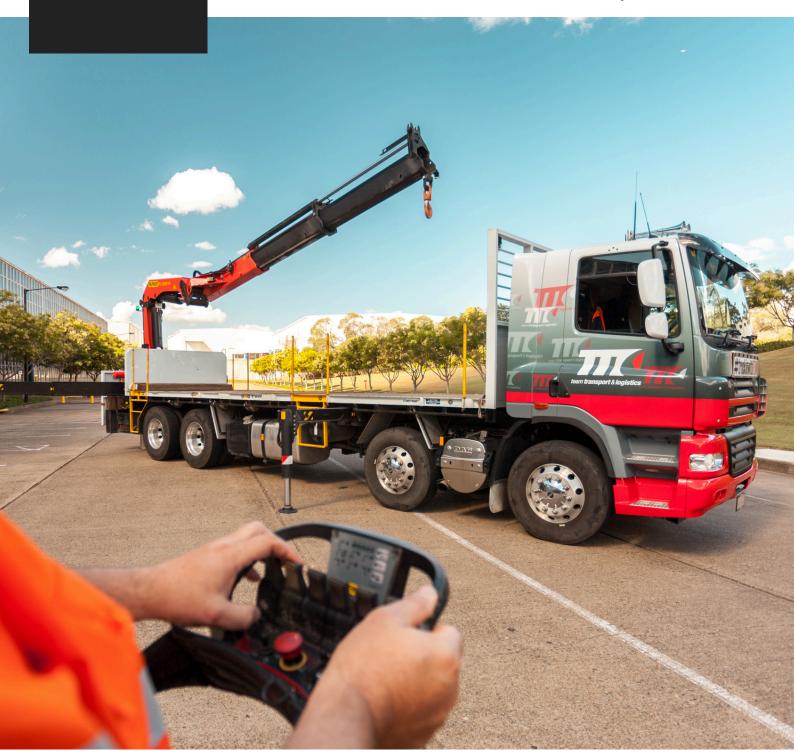

#### **6 TONNE CRANE VEHICLE**

6m to 9m x 2.4m wide tray 5.5 - 6. tonne carrying capacity 1.4 tonne @ 6m lift capacity (Beside vehicle) 2.2 tonne @ 4m lift capacity Maximum reach 9m @ 790kg

### 12 TONNE CRANE VEHICLE

6.5m to 8m x 2.4m wide tray
10.5 tonne carrying capacity
Front or rear-mounted cranes available
(Beside vehicle) 2.5 – 3.3 tonne @ 4m lift capacity
1.9 – 2.1 tonne @ 5.7- 6m lift capacity
1.5 tonne @ 7.5 – 8m lift capacity
1.08 – 1.2 tonne @ 9 – 10m lift capacity