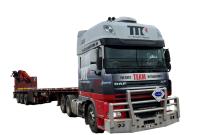

### **DROP DECK TRAILER**

12m trailer (3-4m top deck, bottom deck 8-9m) Extendable bottom deck up to 16m 900mm to 1.1m deck height

### **QUAD LOW LOADERS & DOLLY**

capacity up to 50t machines 12m bottom deck 20ft and 40 ft container 990mm deck height